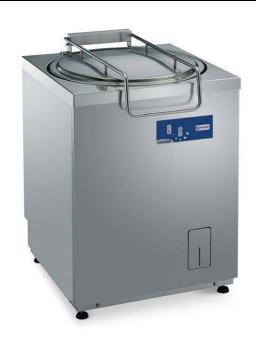

## Spin Dryers Vegetable Washer & Spin Dryer, 2/6kg

| ITEM #  |  |  |
|---------|--|--|
| MODEL # |  |  |
| NAME #  |  |  |
|         |  |  |
| SIS #   |  |  |
| AIA #   |  |  |

660072 (LVA100B)

Food washer and dryer load 2/6 kg - washing phase 60 rpm, drying phase 270 rpm

#### Item No.

Combi machine to wash and dry in a unique compact footprint. Constructed in 304 AISI stainless steel, it provides 3 automatic washing cycles with or without sanitation, manual draining and manual spinning. The washing effect is obtained by combining basket rotation and waterturbulence generated by a two speeds pump. Equipped with a 500 ml frontal tank, to be filled with the sanitising product, automatically introduced via peristaltic pump during the washing. Flat and waterproof (IPX5) touch button control panel. Lid safety micro switch prevents operation when the lid is open during use. Self braking motor is stopping the basket rotation immediately. Very efficient and easy to clean filter system. Rounded corners of the well facilitate cleaning operations.

Supplied with 304 AISI stainless steel basket with small squared holes (5x5 mm).

Load per cycle: 2-3 kg (light vegetables); 6 kg (heavy vegetables). Washing speed: 60 rpm - Spin drying speed: 270 rpm.