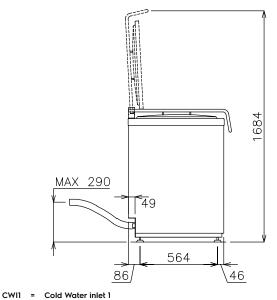

#### **Key Information:**

Well Capacity: 30 It Usable well capacity: 30 It

Load per cycle - light

vegetables: 2-3 kg

Load per cycle - heavy vegetables: 6 kg **Rotation Speed:** 270 RPM External dimensions, Width: 700 mm External dimensions, Depth: 700 mm External dimensions, Height: 1000 mm 117 kg Shipping weight: