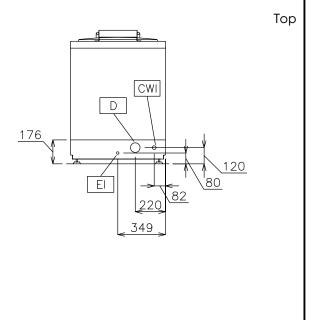

# Front 981 900 604 46 46 Side

Electrical inlet (power)

#### **Electric**

Supply voltage:

660072 (LVA100B) 230 V/1N ph/50 Hz